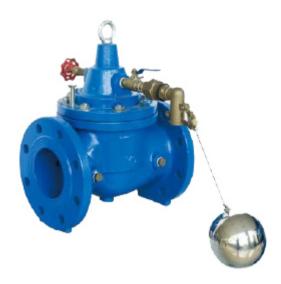

## Description

The main valve is controlled by a float ball valve which locates on the top of tank or reservoir. The valve maintains the maximum water level of tank or reservoir continuously. Float controlled valve is a multi-function hydraulic control valve. The water level can be controlled below a preset elevation, which can be widely used in influent pipes of the pools and water tower in high-rise buildings, municipal domestic water systems, fire fighting facilities, factories and mines.